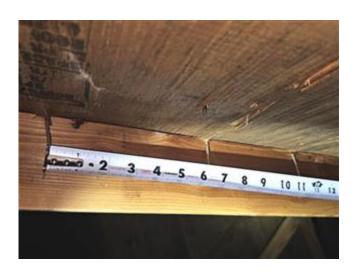

Uniform Mitigation Verification Inspection Form

Maintain a copy of this form and any documentation provided with the insurance policy

| Inspec                 | tion Date: 3/19/2024                                                                                                                                                                                                                                                                                                                                                                                                                                                             |                           | •                                |                                                 |                                              |  |
|------------------------|----------------------------------------------------------------------------------------------------------------------------------------------------------------------------------------------------------------------------------------------------------------------------------------------------------------------------------------------------------------------------------------------------------------------------------------------------------------------------------|---------------------------|----------------------------------|-------------------------------------------------|----------------------------------------------|--|
|                        | r Information                                                                                                                                                                                                                                                                                                                                                                                                                                                                    |                           |                                  |                                                 |                                              |  |
| Owner Name: Contact Pe |                                                                                                                                                                                                                                                                                                                                                                                                                                                                                  |                           |                                  | Contact Person:                                 |                                              |  |
| Addres                 | ss: 615 Dory Ln.                                                                                                                                                                                                                                                                                                                                                                                                                                                                 |                           |                                  | Home Phone:                                     |                                              |  |
| City:                  | Altamonte Springs                                                                                                                                                                                                                                                                                                                                                                                                                                                                | Zip: 32714                |                                  | Work Phone:                                     |                                              |  |
| County                 | : Seminole                                                                                                                                                                                                                                                                                                                                                                                                                                                                       |                           |                                  | Cell Phone:                                     |                                              |  |
|                        | nce Company:                                                                                                                                                                                                                                                                                                                                                                                                                                                                     |                           |                                  | Policy #:                                       |                                              |  |
| Year o                 | f Home: 1987                                                                                                                                                                                                                                                                                                                                                                                                                                                                     | # of Stories: 3           |                                  | Email:                                          |                                              |  |
| accom                  | 2: Any documentation used in variance this form. At least one phon 7. The insurer may ask addition                                                                                                                                                                                                                                                                                                                                                                               | otograph must accomp      | any this form to valida          | ate each attribute marke                        | d in questions 3                             |  |
|                        | ilding Code: Was the structure by HVHZ (Miami-Dade or Broward                                                                                                                                                                                                                                                                                                                                                                                                                    | counties), South Florida  | a Building Code (SFBC            | 2-94)?                                          |                                              |  |
|                        | A. Built in compliance with the I a date after 3/1/2002: Building P                                                                                                                                                                                                                                                                                                                                                                                                              |                           |                                  | n 2002/2003 provide a per                       | mit application with                         |  |
|                        | B. For the HVHZ Only: Built in provide a permit application with                                                                                                                                                                                                                                                                                                                                                                                                                 | a date after 9/1/1994: 1  | Building Permit Applica          |                                                 |                                              |  |
| ~                      | C. Unknown or does not meet the                                                                                                                                                                                                                                                                                                                                                                                                                                                  | e requirements of Answ    | er "A" or "B"                    |                                                 |                                              |  |
| OR                     | of Covering: Select all roof cover<br>Year of Original Installation/Repvering identified.                                                                                                                                                                                                                                                                                                                                                                                        |                           |                                  |                                                 |                                              |  |
| Cov                    |                                                                                                                                                                                                                                                                                                                                                                                                                                                                                  | ermit Application<br>Date | FBC or MDC<br>Product Approval # | Year of Original Installation or<br>Replacement | No Information<br>Provided for<br>Compliance |  |
|                        | ✓ 1. Asphalt/Fiberglass Shingle  2                                                                                                                                                                                                                                                                                                                                                                                                                                               | 018/10/24                 | BP18-1538                        | 2018                                            |                                              |  |
|                        | 2. Concrete/Clay Tile                                                                                                                                                                                                                                                                                                                                                                                                                                                            |                           |                                  |                                                 |                                              |  |
|                        | 3. Metal                                                                                                                                                                                                                                                                                                                                                                                                                                                                         |                           |                                  |                                                 |                                              |  |
|                        | 4. Built Up                                                                                                                                                                                                                                                                                                                                                                                                                                                                      |                           |                                  | <del></del>                                     |                                              |  |
|                        | 5. Membrane                                                                                                                                                                                                                                                                                                                                                                                                                                                                      |                           |                                  |                                                 |                                              |  |
|                        | 6. Other                                                                                                                                                                                                                                                                                                                                                                                                                                                                         |                           |                                  |                                                 |                                              |  |
| •                      |                                                                                                                                                                                                                                                                                                                                                                                                                                                                                  |                           |                                  |                                                 |                                              |  |
|                        | B. All roof coverings have a Miami-Dade Product Approval listing current at time of installation OR (for the HVHZ only) a roofing permit application after 9/1/1994 and before 3/1/2002 OR the roof is original and built in 1997 or later.                                                                                                                                                                                                                                      |                           |                                  |                                                 |                                              |  |
|                        | C. One or more roof coverings do not meet the requirements of Answer "A" or "B".                                                                                                                                                                                                                                                                                                                                                                                                 |                           |                                  |                                                 |                                              |  |
|                        | D. No roof coverings meet the requirements of Answer "A" or "B".                                                                                                                                                                                                                                                                                                                                                                                                                 |                           |                                  |                                                 |                                              |  |
| 3. <b>Ro</b>           | oof Deck Attachment: What is the weakest form of roof deck attachment?                                                                                                                                                                                                                                                                                                                                                                                                           |                           |                                  |                                                 |                                              |  |
|                        | A. Plywood/Oriented strand board (OSB) roof sheathing attached to the roof truss/rafter (spaced a maximum of 24" inches o.c.) by staples or 6d nails spaced at 6" along the edge and 12" in the fieldOR- Batten decking supporting wood shakes or wood shinglesOR- Any system of screws, nails, adhesives, other deck fastening system or truss/rafter spacing that has an equivalent mean uplift less than that required for Options B or C below.                              |                           |                                  |                                                 |                                              |  |
|                        | B. Plywood/OSB roof sheathing with a minimum thickness of 7/16"inch attached to the roof truss/rafter (spaced a maximum of 24"inches o.c.) by 8d common nails spaced a maximum of 12" inches in the fieldOR- Any system of screws, nails, adhesives, other deck fastening system or truss/rafter spacing that is shown to have an equivalent or greater resistance than 8d nails spaced a maximum of 12 inches in the field or has a mean uplift resistance of at least 103 psf. |                           |                                  |                                                 |                                              |  |
|                        | 24"inches o.c.) by 8d common nails spaced a maximum of 6" inches in the fieldOR- Dimensional lumber/Tongue & Groove decking with a minimum of 2 nails per board (or 1 nail per board if each board is equal to or less than 6 inches in width)OR- Any system of screws, nails, adhesives, other deck fastening system or truss/rafter spacing that is shown to have an equivalent                                                                                                |                           |                                  |                                                 |                                              |  |
| Inspec                 | tors Initials Property Add                                                                                                                                                                                                                                                                                                                                                                                                                                                       | Iress 615 Dory Ln., Alta  | monte Springs, FL 327            | 14                                              |                                              |  |

|     |       | or greater res         | sistance than 8d common nails spaced a maximum of 6 inches in the field or has a mean uplift resistance of at leas                                                                                                                                                                                                                                                          |
|-----|-------|------------------------|-----------------------------------------------------------------------------------------------------------------------------------------------------------------------------------------------------------------------------------------------------------------------------------------------------------------------------------------------------------------------------|
|     |       | -                      | ed Concrete Roof Deck.                                                                                                                                                                                                                                                                                                                                                      |
|     |       | E. Other:              |                                                                                                                                                                                                                                                                                                                                                                             |
|     |       |                        | or unidentified.                                                                                                                                                                                                                                                                                                                                                            |
|     |       | G. No attic a          | access.                                                                                                                                                                                                                                                                                                                                                                     |
| 4.  |       |                        | tachment: What is the <u>WEAKEST</u> roof to wall connection? (Do not include attachment of hip/valley jacks within the or outside corner of the roof in determination of WEAKEST type)                                                                                                                                                                                     |
|     |       | A. Toe Nans            | Truss/rafter anchored to top plate of wall using nails driven at an angle through the truss/rafter and attached to the top plate of the wall, or                                                                                                                                                                                                                            |
|     |       |                        | Metal connectors that do not meet the minimal conditions or requirements of B, C, or D                                                                                                                                                                                                                                                                                      |
|     | М.    | _<br>nimal aanditi     | ·                                                                                                                                                                                                                                                                                                                                                                           |
|     | IVIII | mmai condiu<br>V       | ons to qualify for categories B, C, or D. All visible metal connectors are:  Secured to truss/rafter with a minimum of three (3) nails, and                                                                                                                                                                                                                                 |
|     |       | <b>Z</b>               | Attached to the wall top plate of the wall framing, or embedded in the bond beam, with less than a ½" gap from the blocking or truss/rafter <b>and</b> blocked no more than 1.5" of the truss/rafter, <b>and</b> free of visible severe corrosion.                                                                                                                          |
|     | •     | B. Clips               |                                                                                                                                                                                                                                                                                                                                                                             |
|     |       | •                      | Metal connectors that do not wrap over the top of the truss/rafter, or                                                                                                                                                                                                                                                                                                      |
|     |       |                        | Metal connectors with a minimum of 1 strap that wraps over the top of the truss/rafter and does not meet the nai position requirements of C or D, but is secured with a minimum of 3 nails.                                                                                                                                                                                 |
|     |       | C. Single W            | raps Metal connectors consisting of a single strap that wraps over the top of the truss/rafter and is secured with minimum of 2 nails on the front side and a minimum of 1 nail on the opposing side.                                                                                                                                                                       |
|     |       | D. Double V            | •••                                                                                                                                                                                                                                                                                                                                                                         |
|     |       |                        | Metal Connectors consisting of 2 separate straps that are attached to the wall frame, or embedded in the bond beam, on either side of the truss/rafter where each strap wraps over the top of the truss/rafter and is secured with a minimum of 2 nails on the front side, and a minimum of 1 nail on the opposing side, <b>or</b>                                          |
|     |       |                        | Metal connectors consisting of a single strap that wraps over the top of the truss/rafter, is secured to the wall on both sides, and is secured to the top plate with a minimum of three nails on each side.                                                                                                                                                                |
|     |       | E. Structura           | Anchor bolts structurally connected or reinforced concrete roof.                                                                                                                                                                                                                                                                                                            |
|     |       | F. Other: _            |                                                                                                                                                                                                                                                                                                                                                                             |
|     |       | G. Unknown             | n or unidentified                                                                                                                                                                                                                                                                                                                                                           |
|     |       | H. No attic a          | access                                                                                                                                                                                                                                                                                                                                                                      |
|     |       |                        | What is the roof shape? (Do not consider roofs of porches or carports that are attached only to the fascia or wall o over unenclosed space in the determination of roof perimeter or roof area for roof geometry classification).                                                                                                                                           |
|     |       | A. Hip Roof            | Total length of non-hip features: feet; Total roof system perimeter: feet                                                                                                                                                                                                                                                                                                   |
|     |       | B. Flat Roof           | Roof on a building with 5 or more units where at least 90% of the main roof area has a roof slope of less than 2:12. Roof area with slope less than 2:12 sq ft; Total roof area sq ft                                                                                                                                                                                       |
|     | •     | C. Other Ro            | of Any roof that does not qualify as either (A) or (B) above.                                                                                                                                                                                                                                                                                                               |
| 6.  | Sec   | A. SWR (also sheathing | er Resistance (SWR): (standard underlayments or hot-mopped felts do not qualify as an SWR) so called Sealed Roof Deck) Self-adhering polymer modified-bitumen roofing underlayment applied directly to the gor foam adhesive SWR barrier (not foamed-on insulation) applied as a supplemental means to protect the from water intrusion in the event of roof covering loss. |
|     |       |                        | n or undetermined.                                                                                                                                                                                                                                                                                                                                                          |
| In  | spec  | tors Initials <u>@</u> | Property Address 615 Dory Ln., Altamonte Springs, FL 32714                                                                                                                                                                                                                                                                                                                  |
| ±r. | . ·   | • • • • •              |                                                                                                                                                                                                                                                                                                                                                                             |