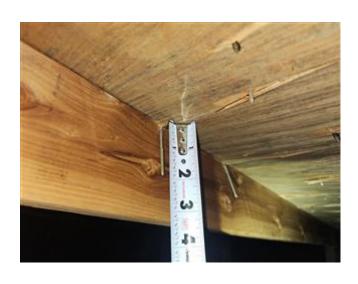

Uniform Mitigation Verification Inspection Form

Maintain a copy of this form and any documentation provided with the insurance policy

| Inspec                 | tion Date: 3/19/2024                                                                                                                                                                                                                                                                                                                                                                                                                                                             |                           | •                                |                                                 |                                              |  |
|------------------------|----------------------------------------------------------------------------------------------------------------------------------------------------------------------------------------------------------------------------------------------------------------------------------------------------------------------------------------------------------------------------------------------------------------------------------------------------------------------------------|---------------------------|----------------------------------|-------------------------------------------------|----------------------------------------------|--|
|                        | r Information                                                                                                                                                                                                                                                                                                                                                                                                                                                                    |                           |                                  |                                                 |                                              |  |
| Owner Name: Contact Pe |                                                                                                                                                                                                                                                                                                                                                                                                                                                                                  |                           |                                  | Contact Person:                                 |                                              |  |
| Addres                 | ss: 615 Dory Ln.                                                                                                                                                                                                                                                                                                                                                                                                                                                                 |                           |                                  | Home Phone:                                     |                                              |  |
| City:                  | Altamonte Springs                                                                                                                                                                                                                                                                                                                                                                                                                                                                | Zip: 32714                |                                  | Work Phone:                                     |                                              |  |
| County                 | : Seminole                                                                                                                                                                                                                                                                                                                                                                                                                                                                       |                           |                                  | Cell Phone:                                     |                                              |  |
|                        | nce Company:                                                                                                                                                                                                                                                                                                                                                                                                                                                                     |                           |                                  | Policy #:                                       |                                              |  |
| Year o                 | f Home: 1987                                                                                                                                                                                                                                                                                                                                                                                                                                                                     | # of Stories: 3           |                                  | Email:                                          |                                              |  |
| accom                  | 2: Any documentation used in variance this form. At least one phon 7. The insurer may ask addition                                                                                                                                                                                                                                                                                                                                                                               | otograph must accomp      | any this form to valida          | ate each attribute marke                        | d in questions 3                             |  |
|                        | ilding Code: Was the structure by HVHZ (Miami-Dade or Broward                                                                                                                                                                                                                                                                                                                                                                                                                    | counties), South Florida  | a Building Code (SFBC            | 2-94)?                                          |                                              |  |
|                        | A. Built in compliance with the I a date after 3/1/2002: Building P                                                                                                                                                                                                                                                                                                                                                                                                              |                           |                                  | n 2002/2003 provide a per                       | mit application with                         |  |
|                        | B. For the HVHZ Only: Built in provide a permit application with                                                                                                                                                                                                                                                                                                                                                                                                                 | a date after 9/1/1994: 1  | Building Permit Applica          |                                                 |                                              |  |
| ~                      | C. Unknown or does not meet the                                                                                                                                                                                                                                                                                                                                                                                                                                                  | e requirements of Answ    | er "A" or "B"                    |                                                 |                                              |  |
| OR                     | of Covering: Select all roof cover<br>Year of Original Installation/Repvering identified.                                                                                                                                                                                                                                                                                                                                                                                        |                           |                                  |                                                 |                                              |  |
| Cov                    |                                                                                                                                                                                                                                                                                                                                                                                                                                                                                  | ermit Application<br>Date | FBC or MDC<br>Product Approval # | Year of Original Installation or<br>Replacement | No Information<br>Provided for<br>Compliance |  |
|                        | ✓ 1. Asphalt/Fiberglass Shingle  2                                                                                                                                                                                                                                                                                                                                                                                                                                               | 018/10/24                 | BP18-1538                        | 2018                                            |                                              |  |
|                        | 2. Concrete/Clay Tile                                                                                                                                                                                                                                                                                                                                                                                                                                                            |                           |                                  |                                                 |                                              |  |
|                        | 3. Metal                                                                                                                                                                                                                                                                                                                                                                                                                                                                         |                           |                                  |                                                 |                                              |  |
|                        | 4. Built Up                                                                                                                                                                                                                                                                                                                                                                                                                                                                      |                           |                                  | <del></del>                                     |                                              |  |
|                        | 5. Membrane                                                                                                                                                                                                                                                                                                                                                                                                                                                                      |                           |                                  |                                                 |                                              |  |
|                        | 6. Other                                                                                                                                                                                                                                                                                                                                                                                                                                                                         |                           |                                  |                                                 |                                              |  |
| •                      |                                                                                                                                                                                                                                                                                                                                                                                                                                                                                  |                           |                                  |                                                 |                                              |  |
|                        | B. All roof coverings have a Miami-Dade Product Approval listing current at time of installation OR (for the HVHZ only) a roofing permit application after 9/1/1994 and before 3/1/2002 OR the roof is original and built in 1997 or later.                                                                                                                                                                                                                                      |                           |                                  |                                                 |                                              |  |
|                        | C. One or more roof coverings do not meet the requirements of Answer "A" or "B".                                                                                                                                                                                                                                                                                                                                                                                                 |                           |                                  |                                                 |                                              |  |
|                        | D. No roof coverings meet the requirements of Answer "A" or "B".                                                                                                                                                                                                                                                                                                                                                                                                                 |                           |                                  |                                                 |                                              |  |
| 3. <b>Ro</b>           | oof Deck Attachment: What is the weakest form of roof deck attachment?                                                                                                                                                                                                                                                                                                                                                                                                           |                           |                                  |                                                 |                                              |  |
|                        | A. Plywood/Oriented strand board (OSB) roof sheathing attached to the roof truss/rafter (spaced a maximum of 24" inches o.c.) by staples or 6d nails spaced at 6" along the edge and 12" in the fieldOR- Batten decking supporting wood shakes or wood shinglesOR- Any system of screws, nails, adhesives, other deck fastening system or truss/rafter spacing that has an equivalent mean uplift less than that required for Options B or C below.                              |                           |                                  |                                                 |                                              |  |
|                        | B. Plywood/OSB roof sheathing with a minimum thickness of 7/16"inch attached to the roof truss/rafter (spaced a maximum of 24"inches o.c.) by 8d common nails spaced a maximum of 12" inches in the fieldOR- Any system of screws, nails, adhesives, other deck fastening system or truss/rafter spacing that is shown to have an equivalent or greater resistance than 8d nails spaced a maximum of 12 inches in the field or has a mean uplift resistance of at least 103 psf. |                           |                                  |                                                 |                                              |  |
|                        | 24"inches o.c.) by 8d common nails spaced a maximum of 6" inches in the fieldOR- Dimensional lumber/Tongue & Groove decking with a minimum of 2 nails per board (or 1 nail per board if each board is equal to or less than 6 inches in width)OR- Any system of screws, nails, adhesives, other deck fastening system or truss/rafter spacing that is shown to have an equivalent                                                                                                |                           |                                  |                                                 |                                              |  |
| Inspec                 | tors Initials Property Add                                                                                                                                                                                                                                                                                                                                                                                                                                                       | Iress 615 Dory Ln., Alta  | monte Springs, FL 327            | 14                                              |                                              |  |

|     |       | or greater res         | sistance than 8d common nails spaced a maximum of 6 inches in the field or has a mean uplift resistance of at leas                                                                                                                                                                                                                                                          |
|-----|-------|------------------------|-----------------------------------------------------------------------------------------------------------------------------------------------------------------------------------------------------------------------------------------------------------------------------------------------------------------------------------------------------------------------------|
|     |       | -                      | ed Concrete Roof Deck.                                                                                                                                                                                                                                                                                                                                                      |
|     |       | E. Other:              |                                                                                                                                                                                                                                                                                                                                                                             |
|     |       |                        | or unidentified.                                                                                                                                                                                                                                                                                                                                                            |
|     |       | G. No attic a          | access.                                                                                                                                                                                                                                                                                                                                                                     |
| 4.  |       |                        | tachment: What is the <u>WEAKEST</u> roof to wall connection? (Do not include attachment of hip/valley jacks within the or outside corner of the roof in determination of WEAKEST type)                                                                                                                                                                                     |
|     |       | A. Toe Nans            | Truss/rafter anchored to top plate of wall using nails driven at an angle through the truss/rafter and attached to the top plate of the wall, or                                                                                                                                                                                                                            |
|     |       |                        | Metal connectors that do not meet the minimal conditions or requirements of B, C, or D                                                                                                                                                                                                                                                                                      |
|     | М.    | _<br>nimal aanditi     | ·                                                                                                                                                                                                                                                                                                                                                                           |
|     | IVIII | mmai condiu<br>V       | ons to qualify for categories B, C, or D. All visible metal connectors are:  Secured to truss/rafter with a minimum of three (3) nails, and                                                                                                                                                                                                                                 |
|     |       | <b>Z</b>               | Attached to the wall top plate of the wall framing, or embedded in the bond beam, with less than a ½" gap from the blocking or truss/rafter <b>and</b> blocked no more than 1.5" of the truss/rafter, <b>and</b> free of visible severe corrosion.                                                                                                                          |
|     | •     | B. Clips               |                                                                                                                                                                                                                                                                                                                                                                             |
|     |       | •                      | Metal connectors that do not wrap over the top of the truss/rafter, or                                                                                                                                                                                                                                                                                                      |
|     |       |                        | Metal connectors with a minimum of 1 strap that wraps over the top of the truss/rafter and does not meet the nai position requirements of C or D, but is secured with a minimum of 3 nails.                                                                                                                                                                                 |
|     |       | C. Single W            | raps Metal connectors consisting of a single strap that wraps over the top of the truss/rafter and is secured with minimum of 2 nails on the front side and a minimum of 1 nail on the opposing side.                                                                                                                                                                       |
|     |       | D. Double V            | •••                                                                                                                                                                                                                                                                                                                                                                         |
|     |       |                        | Metal Connectors consisting of 2 separate straps that are attached to the wall frame, or embedded in the bond beam, on either side of the truss/rafter where each strap wraps over the top of the truss/rafter and is secured with a minimum of 2 nails on the front side, and a minimum of 1 nail on the opposing side, <b>or</b>                                          |
|     |       |                        | Metal connectors consisting of a single strap that wraps over the top of the truss/rafter, is secured to the wall on both sides, and is secured to the top plate with a minimum of three nails on each side.                                                                                                                                                                |
|     |       | E. Structura           | Anchor bolts structurally connected or reinforced concrete roof.                                                                                                                                                                                                                                                                                                            |
|     |       | F. Other: _            |                                                                                                                                                                                                                                                                                                                                                                             |
|     |       | G. Unknown             | n or unidentified                                                                                                                                                                                                                                                                                                                                                           |
|     |       | H. No attic a          | access                                                                                                                                                                                                                                                                                                                                                                      |
|     |       |                        | What is the roof shape? (Do not consider roofs of porches or carports that are attached only to the fascia or wall o over unenclosed space in the determination of roof perimeter or roof area for roof geometry classification).                                                                                                                                           |
|     |       | A. Hip Roof            | Total length of non-hip features: feet; Total roof system perimeter: feet                                                                                                                                                                                                                                                                                                   |
|     |       | B. Flat Roof           | Roof on a building with 5 or more units where at least 90% of the main roof area has a roof slope of less than 2:12. Roof area with slope less than 2:12 sq ft; Total roof area sq ft                                                                                                                                                                                       |
|     | •     | C. Other Ro            | of Any roof that does not qualify as either (A) or (B) above.                                                                                                                                                                                                                                                                                                               |
| 6.  | Sec   | A. SWR (also sheathing | er Resistance (SWR): (standard underlayments or hot-mopped felts do not qualify as an SWR) so called Sealed Roof Deck) Self-adhering polymer modified-bitumen roofing underlayment applied directly to the gor foam adhesive SWR barrier (not foamed-on insulation) applied as a supplemental means to protect the from water intrusion in the event of roof covering loss. |
|     |       |                        | n or undetermined.                                                                                                                                                                                                                                                                                                                                                          |
| In  | spec  | tors Initials <u>@</u> | Property Address 615 Dory Ln., Altamonte Springs, FL 32714                                                                                                                                                                                                                                                                                                                  |
| ±r. | . ·   | • • • • •              |                                                                                                                                                                                                                                                                                                                                                                             |