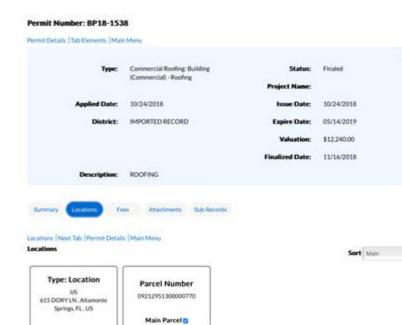

Uniform Mitigation Verification Inspection Form

Maintain a copy of this form and any documentation provided with the insurance policy

| Inspec                 | tion Date: 3/19/2024                                                                                                                                                                                                                                                                                                                                                                                                                                                             |                           | •                                |                                                 |                                              |  |
|------------------------|----------------------------------------------------------------------------------------------------------------------------------------------------------------------------------------------------------------------------------------------------------------------------------------------------------------------------------------------------------------------------------------------------------------------------------------------------------------------------------|---------------------------|----------------------------------|-------------------------------------------------|----------------------------------------------|--|
|                        | r Information                                                                                                                                                                                                                                                                                                                                                                                                                                                                    |                           |                                  |                                                 |                                              |  |
| Owner Name: Contact Pe |                                                                                                                                                                                                                                                                                                                                                                                                                                                                                  |                           |                                  | Contact Person:                                 |                                              |  |
| Addres                 | ss: 615 Dory Ln.                                                                                                                                                                                                                                                                                                                                                                                                                                                                 |                           |                                  | Home Phone:                                     |                                              |  |
| City:                  | Altamonte Springs                                                                                                                                                                                                                                                                                                                                                                                                                                                                | Zip: 32714                |                                  | Work Phone:                                     |                                              |  |
| County                 | : Seminole                                                                                                                                                                                                                                                                                                                                                                                                                                                                       |                           |                                  | Cell Phone:                                     |                                              |  |
|                        | nce Company:                                                                                                                                                                                                                                                                                                                                                                                                                                                                     |                           |                                  | Policy #:                                       |                                              |  |
| Year o                 | f Home: 1987                                                                                                                                                                                                                                                                                                                                                                                                                                                                     | # of Stories: 3           |                                  | Email:                                          |                                              |  |
| accom                  | 2: Any documentation used in variance this form. At least one phon 7. The insurer may ask addition                                                                                                                                                                                                                                                                                                                                                                               | otograph must accomp      | any this form to valida          | ate each attribute marke                        | d in questions 3                             |  |
|                        | ilding Code: Was the structure by HVHZ (Miami-Dade or Broward                                                                                                                                                                                                                                                                                                                                                                                                                    | counties), South Florida  | a Building Code (SFBC            | 2-94)?                                          |                                              |  |
|                        | A. Built in compliance with the I a date after 3/1/2002: Building P                                                                                                                                                                                                                                                                                                                                                                                                              |                           |                                  | n 2002/2003 provide a per                       | mit application with                         |  |
|                        | B. For the HVHZ Only: Built in provide a permit application with                                                                                                                                                                                                                                                                                                                                                                                                                 | a date after 9/1/1994: 1  | Building Permit Applica          |                                                 |                                              |  |
| ~                      | C. Unknown or does not meet the                                                                                                                                                                                                                                                                                                                                                                                                                                                  | e requirements of Answ    | er "A" or "B"                    |                                                 |                                              |  |
| OR                     | of Covering: Select all roof cover<br>Year of Original Installation/Repvering identified.                                                                                                                                                                                                                                                                                                                                                                                        |                           |                                  |                                                 |                                              |  |
| Cov                    |                                                                                                                                                                                                                                                                                                                                                                                                                                                                                  | ermit Application<br>Date | FBC or MDC<br>Product Approval # | Year of Original Installation or<br>Replacement | No Information<br>Provided for<br>Compliance |  |
|                        | ✓ 1. Asphalt/Fiberglass Shingle  2                                                                                                                                                                                                                                                                                                                                                                                                                                               | 018/10/24                 | BP18-1538                        | 2018                                            |                                              |  |
|                        | 2. Concrete/Clay Tile                                                                                                                                                                                                                                                                                                                                                                                                                                                            |                           |                                  |                                                 |                                              |  |
|                        | 3. Metal                                                                                                                                                                                                                                                                                                                                                                                                                                                                         |                           |                                  |                                                 |                                              |  |
|                        | 4. Built Up                                                                                                                                                                                                                                                                                                                                                                                                                                                                      |                           |                                  | <del></del>                                     |                                              |  |
|                        | 5. Membrane                                                                                                                                                                                                                                                                                                                                                                                                                                                                      |                           |                                  |                                                 |                                              |  |
|                        | 6. Other                                                                                                                                                                                                                                                                                                                                                                                                                                                                         |                           |                                  |                                                 |                                              |  |
| •                      |                                                                                                                                                                                                                                                                                                                                                                                                                                                                                  |                           |                                  |                                                 |                                              |  |
|                        | B. All roof coverings have a Miami-Dade Product Approval listing current at time of installation OR (for the HVHZ only) a roofing permit application after 9/1/1994 and before 3/1/2002 OR the roof is original and built in 1997 or later.                                                                                                                                                                                                                                      |                           |                                  |                                                 |                                              |  |
|                        | C. One or more roof coverings do not meet the requirements of Answer "A" or "B".                                                                                                                                                                                                                                                                                                                                                                                                 |                           |                                  |                                                 |                                              |  |
|                        | D. No roof coverings meet the requirements of Answer "A" or "B".                                                                                                                                                                                                                                                                                                                                                                                                                 |                           |                                  |                                                 |                                              |  |
| 3. <b>Ro</b>           | oof Deck Attachment: What is the weakest form of roof deck attachment?                                                                                                                                                                                                                                                                                                                                                                                                           |                           |                                  |                                                 |                                              |  |
|                        | A. Plywood/Oriented strand board (OSB) roof sheathing attached to the roof truss/rafter (spaced a maximum of 24" inches o.c.) by staples or 6d nails spaced at 6" along the edge and 12" in the fieldOR- Batten decking supporting wood shakes or wood shinglesOR- Any system of screws, nails, adhesives, other deck fastening system or truss/rafter spacing that has an equivalent mean uplift less than that required for Options B or C below.                              |                           |                                  |                                                 |                                              |  |
|                        | B. Plywood/OSB roof sheathing with a minimum thickness of 7/16"inch attached to the roof truss/rafter (spaced a maximum of 24"inches o.c.) by 8d common nails spaced a maximum of 12" inches in the fieldOR- Any system of screws, nails, adhesives, other deck fastening system or truss/rafter spacing that is shown to have an equivalent or greater resistance than 8d nails spaced a maximum of 12 inches in the field or has a mean uplift resistance of at least 103 psf. |                           |                                  |                                                 |                                              |  |
|                        | 24"inches o.c.) by 8d common nails spaced a maximum of 6" inches in the fieldOR- Dimensional lumber/Tongue & Groove decking with a minimum of 2 nails per board (or 1 nail per board if each board is equal to or less than 6 inches in width)OR- Any system of screws, nails, adhesives, other deck fastening system or truss/rafter spacing that is shown to have an equivalent                                                                                                |                           |                                  |                                                 |                                              |  |
| Inspec                 | tors Initials Property Add                                                                                                                                                                                                                                                                                                                                                                                                                                                       | Iress 615 Dory Ln., Alta  | monte Springs, FL 327            | 14                                              |                                              |  |