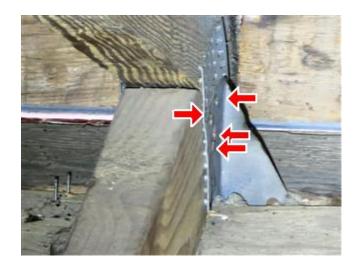

|     |       | or greater res         | sistance than 8d common nails spaced a maximum of 6 inches in the field or has a mean uplift resistance of at leas                                                                                                                                                                                                                                                          |
|-----|-------|------------------------|-----------------------------------------------------------------------------------------------------------------------------------------------------------------------------------------------------------------------------------------------------------------------------------------------------------------------------------------------------------------------------|
|     |       | -                      | ed Concrete Roof Deck.                                                                                                                                                                                                                                                                                                                                                      |
|     |       | E. Other:              |                                                                                                                                                                                                                                                                                                                                                                             |
|     |       |                        | or unidentified.                                                                                                                                                                                                                                                                                                                                                            |
|     |       | G. No attic a          | access.                                                                                                                                                                                                                                                                                                                                                                     |
| 4.  |       |                        | tachment: What is the <u>WEAKEST</u> roof to wall connection? (Do not include attachment of hip/valley jacks within the or outside corner of the roof in determination of WEAKEST type)                                                                                                                                                                                     |
|     |       | A. Toe Nans            | Truss/rafter anchored to top plate of wall using nails driven at an angle through the truss/rafter and attached to the top plate of the wall, or                                                                                                                                                                                                                            |
|     |       |                        | Metal connectors that do not meet the minimal conditions or requirements of B, C, or D                                                                                                                                                                                                                                                                                      |
|     | М.    | _<br>nimal aanditi     | ·                                                                                                                                                                                                                                                                                                                                                                           |
|     | IVIII | mmai condiu<br>V       | ons to qualify for categories B, C, or D. All visible metal connectors are:  Secured to truss/rafter with a minimum of three (3) nails, and                                                                                                                                                                                                                                 |
|     |       | <b>Z</b>               | Attached to the wall top plate of the wall framing, or embedded in the bond beam, with less than a ½" gap from the blocking or truss/rafter <b>and</b> blocked no more than 1.5" of the truss/rafter, <b>and</b> free of visible severe corrosion.                                                                                                                          |
|     | •     | B. Clips               |                                                                                                                                                                                                                                                                                                                                                                             |
|     |       | •                      | Metal connectors that do not wrap over the top of the truss/rafter, or                                                                                                                                                                                                                                                                                                      |
|     |       |                        | Metal connectors with a minimum of 1 strap that wraps over the top of the truss/rafter and does not meet the nai position requirements of C or D, but is secured with a minimum of 3 nails.                                                                                                                                                                                 |
|     |       | C. Single W            | raps Metal connectors consisting of a single strap that wraps over the top of the truss/rafter and is secured with minimum of 2 nails on the front side and a minimum of 1 nail on the opposing side.                                                                                                                                                                       |
|     |       | D. Double V            | •••                                                                                                                                                                                                                                                                                                                                                                         |
|     |       |                        | Metal Connectors consisting of 2 separate straps that are attached to the wall frame, or embedded in the bond beam, on either side of the truss/rafter where each strap wraps over the top of the truss/rafter and is secured with a minimum of 2 nails on the front side, and a minimum of 1 nail on the opposing side, <b>or</b>                                          |
|     |       |                        | Metal connectors consisting of a single strap that wraps over the top of the truss/rafter, is secured to the wall on both sides, and is secured to the top plate with a minimum of three nails on each side.                                                                                                                                                                |
|     |       | E. Structura           | Anchor bolts structurally connected or reinforced concrete roof.                                                                                                                                                                                                                                                                                                            |
|     |       | F. Other: _            |                                                                                                                                                                                                                                                                                                                                                                             |
|     |       | G. Unknown             | n or unidentified                                                                                                                                                                                                                                                                                                                                                           |
|     |       | H. No attic a          | access                                                                                                                                                                                                                                                                                                                                                                      |
|     |       |                        | What is the roof shape? (Do not consider roofs of porches or carports that are attached only to the fascia or wall o over unenclosed space in the determination of roof perimeter or roof area for roof geometry classification).                                                                                                                                           |
|     |       | A. Hip Roof            | Total length of non-hip features: feet; Total roof system perimeter: feet                                                                                                                                                                                                                                                                                                   |
|     |       | B. Flat Roof           | Roof on a building with 5 or more units where at least 90% of the main roof area has a roof slope of less than 2:12. Roof area with slope less than 2:12 sq ft; Total roof area sq ft                                                                                                                                                                                       |
|     | •     | C. Other Ro            | of Any roof that does not qualify as either (A) or (B) above.                                                                                                                                                                                                                                                                                                               |
| 6.  | Sec   | A. SWR (also sheathing | er Resistance (SWR): (standard underlayments or hot-mopped felts do not qualify as an SWR) so called Sealed Roof Deck) Self-adhering polymer modified-bitumen roofing underlayment applied directly to the gor foam adhesive SWR barrier (not foamed-on insulation) applied as a supplemental means to protect the from water intrusion in the event of roof covering loss. |
|     |       |                        | n or undetermined.                                                                                                                                                                                                                                                                                                                                                          |
| In  | spec  | tors Initials <u>@</u> | Property Address 615 Dory Ln., Altamonte Springs, FL 32714                                                                                                                                                                                                                                                                                                                  |
| ±r. | . ·   | • • • • •              |                                                                                                                                                                                                                                                                                                                                                                             |